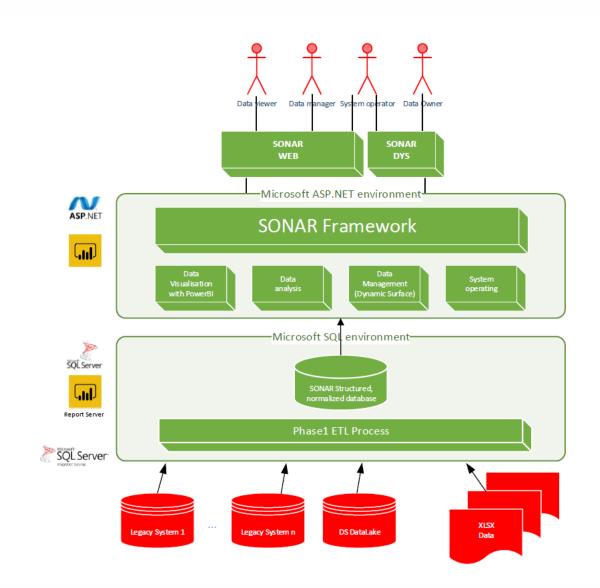

perfectly working products/features. Continuous handover of the product failed.



## Change management

Business had lack of interest to change existing business processes and rather pushed complex ones to be digitalized



## Financial benefits

It was hard to prove financial benefits in digital projects such as SONAR, especially when the base for comparison was not reliable



Business and data definitions

Project suffered a lot to align on simple definitions and terms such as "what does domestic fuel sales mean?", or "what we consider as mobile or immobile inventory?"



systems' data correctness outside of C&O

SONAR was counting on e.g. on MILES to come and bring single version of truth in logistics data, but it was not the case at the end.



# Architecture



# **SONAR Phase I**



# SONAR Phase II/a



# SONAR Phase II/b



# Live demo



# MDM



### **SONAR MDM**

- Central MDM solution for master data management
- Support for Pull/Push mechanism, depending on the source system
- Subscription based data synchronization
- Two level material structure
  - Source system + SONAR internal usage)

#### **OUR GOALS ARE**

- Long term sustainability
- Automatic interfaces
- Single version of truth
- Easy transition for the requested changes





# Visuals



### **SONAR Visuals**

SONAR Visuals was the first component in SONAR Ecosystem.

The main functionalities are to **store** and **visualize** information.

- Data storage
  - Versioning/Technical validity handling.
  - Data structure harmonization
  - Single version of truth data
- Visualization
  - Dashboarding wit