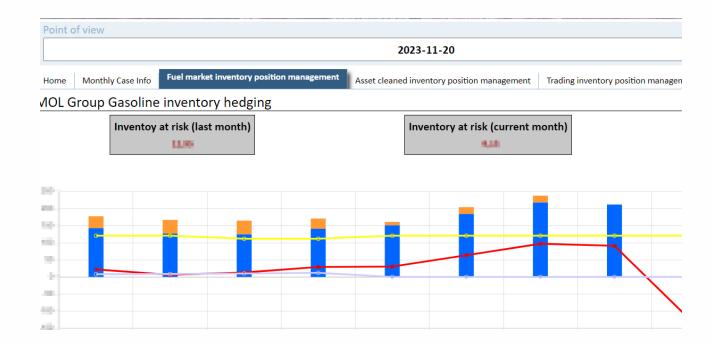

### **SONAR Visuals**

SONAR Visuals was the first component in SONAR Ecosystem.

The main functionalities are to **store** and **visualize** information.

- Data storage
  - Versioning/Technical validity handling.
  - Data structure harmonization
  - Single version of truth data
- Visualization
  - Dashboarding with analytical capabilities
- Data processing
  - Input/Output performance
- Standardization/Simplification
  - Single version of truth definition

| Measure type.Measure type name                      | 2023/08                                                                                                                                                                                                                                                                                                                                                                                                                                                                                                                                                                                                                                                                                                                                                                                                                                                                                                                                                                                                                                                                                                                                                                                                                                                                                                                                                                                                                                                                                                                                                                                                                                                                                                                                                                                                                                                                                                                                                                                                                                                                                                                        | 2023/09          | 2023/10 | 2023/11 |
|-----------------------------------------------------|--------------------------------------------------------------------------------------------------------------------------------------------------------------------------------------------------------------------------------------------------------------------------------------------------------------------------------------------------------------------------------------------------------------------------------------------------------------------------------------------------------------------------------------------------------------------------------------------------------------------------------------------------------------------------------------------------------------------------------------------------------------------------------------------------------------------------------------------------------------------------------------------------------------------------------------------------------------------------------------------------------------------------------------------------------------------------------------------------------------------------------------------------------------------------------------------------------------------------------------------------------------------------------------------------------------------------------------------------------------------------------------------------------------------------------------------------------------------------------------------------------------------------------------------------------------------------------------------------------------------------------------------------------------------------------------------------------------------------------------------------------------------------------------------------------------------------------------------------------------------------------------------------------------------------------------------------------------------------------------------------------------------------------------------------------------------------------------------------------------------------------|------------------|---------|---------|
| Total physical stock                                | 850.0                                                                                                                                                                                                                                                                                                                                                                                                                                                                                                                                                                                                                                                                                                                                                                                                                                                                                                                                                                                                                                                                                                                                                                                                                                                                                                                                                                                                                                                                                                                                                                                                                                                                                                                                                                                                                                                                                                                                                                                                                                                                                                                          | MANUAL PROPERTY. | 8800    |         |
| Diesel and domestic heating oil (finished products) | 1000                                                                                                                                                                                                                                                                                                                                                                                                                                                                                                                                                                                                                                                                                                                                                                                                                                                                                                                                                                                                                                                                                                                                                                                                                                                                                                                                                                                                                                                                                                                                                                                                                                                                                                                                                                                                                                                                                                                                                                                                                                                                                                                           | (75)4            | Chall   | 100.0   |
| Diesel and domestic heating oil blending components | 401                                                                                                                                                                                                                                                                                                                                                                                                                                                                                                                                                                                                                                                                                                                                                                                                                                                                                                                                                                                                                                                                                                                                                                                                                                                                                                                                                                                                                                                                                                                                                                                                                                                                                                                                                                                                                                                                                                                                                                                                                                                                                                                            | 400              | 626     | 4 10    |
| Motor gasoline (finished products)                  | 1060                                                                                                                                                                                                                                                                                                                                                                                                                                                                                                                                                                                                                                                                                                                                                                                                                                                                                                                                                                                                                                                                                                                                                                                                                                                                                                                                                                                                                                                                                                                                                                                                                                                                                                                                                                                                                                                                                                                                                                                                                                                                                                                           | 120              | 100.1   | 1.004   |
| Motor gasoline blending components                  | 66/1                                                                                                                                                                                                                                                                                                                                                                                                                                                                                                                                                                                                                                                                                                                                                                                                                                                                                                                                                                                                                                                                                                                                                                                                                                                                                                                                                                                                                                                                                                                                                                                                                                                                                                                                                                                                                                                                                                                                                                                                                                                                                                                           | 40%              | 85.5    | 904     |
| Fuel market hedge                                   | 768                                                                                                                                                                                                                                                                                                                                                                                                                                                                                                                                                                                                                                                                                                                                                                                                                                                                                                                                                                                                                                                                                                                                                                                                                                                                                                                                                                                                                                                                                                                                                                                                                                                                                                                                                                                                                                                                                                                                                                                                                                                                                                                            | City Co.         | 696     | 804     |
| Market mogas                                        | 19/1                                                                                                                                                                                                                                                                                                                                                                                                                                                                                                                                                                                                                                                                                                                                                                                                                                                                                                                                                                                                                                                                                                                                                                                                                                                                                                                                                                                                                                                                                                                                                                                                                                                                                                                                                                                                                                                                                                                                                                                                                                                                                                                           | - 60             | 34      | - 100   |
| Market diesel                                       | 100                                                                                                                                                                                                                                                                                                                                                                                                                                                                                                                                                                                                                                                                                                                                                                                                                                                                                                                                                                                                                                                                                                                                                                                                                                                                                                                                                                                                                                                                                                                                                                                                                                                                                                                                                                                                                                                                                                                                                                                                                                                                                                                            | 201              | 254     | 100     |
| Fuel rotation effect                                | 101                                                                                                                                                                                                                                                                                                                                                                                                                                                                                                                                                                                                                                                                                                                                                                                                                                                                                                                                                                                                                                                                                                                                                                                                                                                                                                                                                                                                                                                                                                                                                                                                                                                                                                                                                                                                                                                                                                                                                                                                                                                                                                                            | 100              | 100     | 100     |
| Inventory at risk                                   | Name and Address of the Owner, where the Owner, which is the Owner, where the Owner, where the Owner, where the Owner, which is the Owner, whic | No.              | 95.1    | Chir    |
| Hedging baseline                                    | 840,0                                                                                                                                                                                                                                                                                                                                                                                                                                                                                                                                                                                                                                                                                                                                                                                                                                                                                                                                                                                                                                                                                                                                                                                                                                                                                                                                                                                                                                                                                                                                                                                                                                                                                                                                                                                                                                                                                                                                                                                                                                                                                                                          | 8600             | (March  |         |
| Pipeline inventory                                  | 30/6                                                                                                                                                                                                                                                                                                                                                                                                                                                                                                                                                                                                                                                                                                                                                                                                                                                                                                                                                                                                                                                                                                                                                                                                                                                                                                                                                                                                                                                                                                                                                                                                                                                                                                                                                                                                                                                                                                                                                                                                                                                                                                                           | 200              | 25.4    | 83.4    |
| Unhedged physical stock                             | 1666                                                                                                                                                                                                                                                                                                                                                                                                                                                                                                                                                                                                                                                                                                                                                                                                                                                                                                                                                                                                                                                                                                                                                                                                                                                                                                                                                                                                                                                                                                                                                                                                                                                                                                                                                                                                                                                                                                                                                                                                                                                                                                                           | 8154             | 5.000   | MONA    |