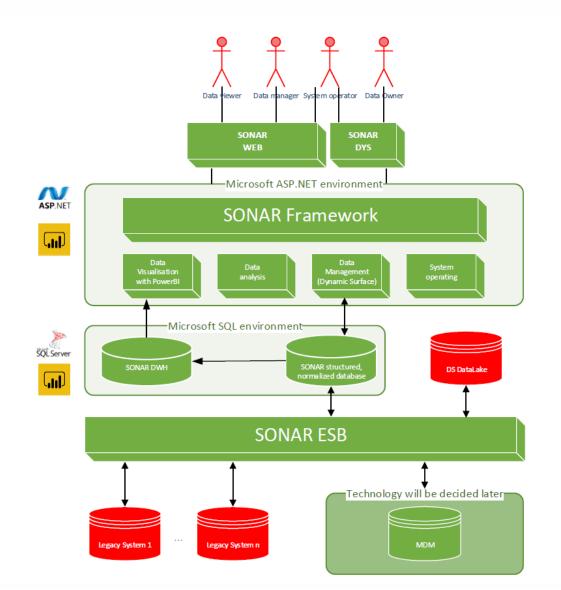

ucts/features. Continuous handover of the product failed.



## Change management

Business had lack of interest to change existing business processes and rather pushed complex ones to be digitalized



## Financial benefits

It was hard to prove financial benefits in digital projects such as SONAR, especially when the base for comparison was not reliable



Business and data definitions

Project suffered a lot to align on simple definitions and terms such as "what does domestic fuel sales mean?", or "what we consider as mobile or immobile inventory?"



systems' data correctness outside of C&O

SONAR was counting on e.g. on MILES to come and bring single version of truth in logistics data, but it was not the case at the end.



# Architecture



# **SONAR Phase I**



# SONAR Phase II/a



# SONAR Phase II/b



# Live demo



# MDM



### **SONAR MDM**

- Central MDM solution for master data management
- Support for Pull/Push mechanism, depending on the source system
- Subscription based data synchronization
- Two level material structure
  - Source system + SONAR internal usage)

#### **OUR GOALS ARE**

- Long term sustainability
- Automatic interfaces
- Single version of truth
- Easy transition for the requested changes





# Visuals



### **SONAR Visuals**

SONAR Visuals was the first component in SONAR Ecosystem.

The main functionalities are to **store** and **visualize** information.

- Data storage
  - Versioning/Technical validity handling.
  - Data structure harmonization
  - Single version of truth data
- Visualization
  - Dashboarding with analytical capabilit