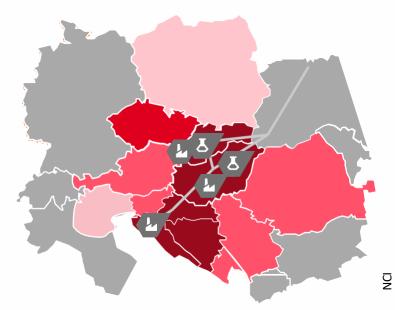

ent decision making through reliable and on-time information."

# **SONAR - Agenda**

- MOL Group
- Background
- Benefit
- Success factors
- Challenges
- Live Demo
- Q&A
- SLIDO





# MOL Group



### INTEGRATED CENTRALMOL GROUP IN BRIEF

**EUROPEAN MID-CAP OIL & GAS COMPANY** 

### **CORE ACTIVITIES**





#### **CLEAN CCS EBITDA BY SEGMENTS IN 2022 (USD MN)**

UPSTREAM 2,212

**DOWNSTREAM** 2,240

CONSUMER 320

**GAS** 163

### **KEY FIGURES**

#### **CAPITAL MARKETS**



#### **BUSINESS / ASSETS**





### INTEGRATED DOWNSTREAM MODEL IN CEE

#### **DOWNSTREAM IN NUMBERS**

## MARKET SHARE (%)

10-20%

20-40%

40+%

### GROUP REFINERY YIELD 2022 (%)



11 COUNTRIES

PRODUCTION UNITS





SALES OF 17.4 mtpa **REFINED PRODUCTS** 

AND 1.2 mtpa **PETROCHEMICALS** 

**EMPLOYEES** 

~9,300











# Background



# MOL Group's journey in the last 8 years to handle the VUCA business environment

Organization redesign

Process redesign

Tool redesign

Steer the perfect path



Daily Navigation Board established as main operative decision making body. Other names: WAR ROOM/CONTROL TOWER

Daily Margin Management process introduced to manage plan deviations in agile way

SONAR project to support the process and organization



# How MOL should manage the margin along the value chain?







MOL

Slovnaft













Excel "Control Tower"





300+ employees Analyzing data, creating value









# Excel ",control tower" to manage margin



- Every box on the above picture represents a spreadsheet or an application
- The connection between the boxes are also represented via li