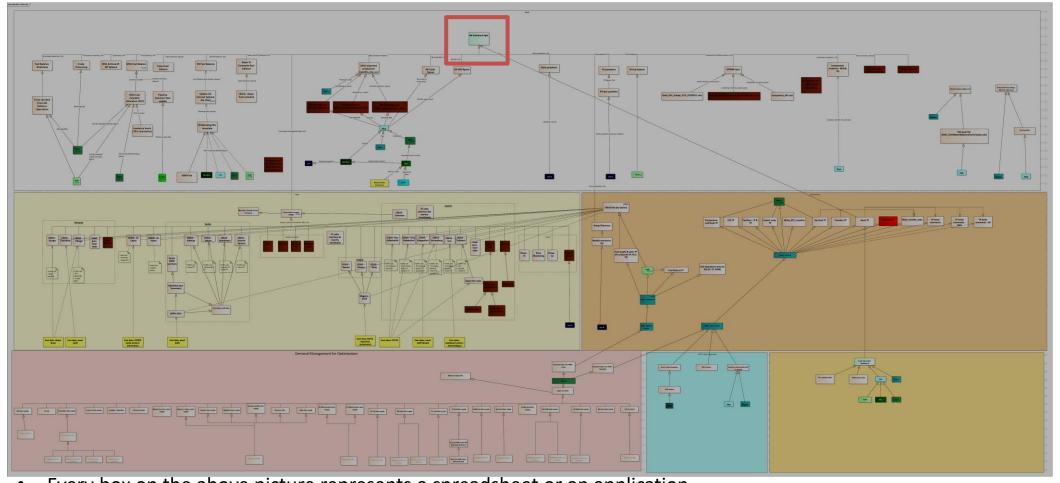

# How MOL should manage the margin along the value chain?

MOL

Slovnaft

Excel "Control Tower"

300+ employees Analyzing data, creating value

# Excel ",control tower" to manage margin

- Every box on the above picture represents a spreadsheet or an application
- The connection between the boxes are also represented via lines in between.
- Between excels outer reference were used to combine them together
- Audit of business processes found that MOL were too dependent on this fragile jungle of Excel spreadsheets