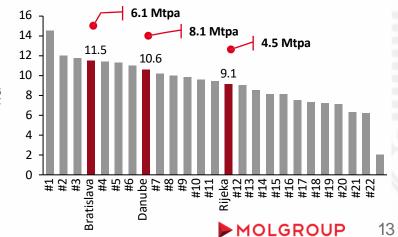

cision making through reliable and on-time information."

# **SONAR - Agenda**

- MOL Group
- Background
- Benefit
- Success factors
- Challenges
- Live Demo
- Q&A
- SLIDO





# MOL Group



### INTEGRATED CENTRALMOL GROUP IN BRIEF

**EUROPEAN MID-CAP OIL & GAS COMPANY** 

### **CORE ACTIVITIES**





#### **CLEAN CCS EBITDA BY SEGMENTS IN 2022 (USD MN)**

UPSTREAM 2,212

**DOWNSTREAM** 2,240

CONSUMER 320

**GAS** 163

### **KEY FIGURES**

#### **CAPITAL MARKETS**



#### **BUSINESS / ASSETS**





### INTEGRATED DOWNSTREAM MODEL IN CEE

#### **DOWNSTREAM IN NUMBERS**

## MARKET SHARE (%)

10-20%

20-40%

40+%

### GROUP REFINERY YIELD 2022 (%)



11 COUNTRIES

PRODUCTION UNITS





SALES OF 17.4 mtpa **REFINED PRODUCTS** 

AND 1.2 mtpa **PETROCHEMICALS** 

**EMPLOYEES** 

~9,300











# Background



# MOL Group's journey in the last 8 years to handle the VUCA business environment

Organization redesign

Process redesign

Tool redesign

Steer the perfect path



Daily Navigation Board established as main operative decision making body. Other names: WAR ROOM/CONTROL TOWER

Daily Margin Management process introduced to manage plan deviations in agile way

SONAR project to support the process and organization



# How MOL should manage the margin along the value chain?







MOL

Slovnaft













Excel "Control Tower"





300+ employees Analyzing data, creating value









# Excel ",control tower" to manage margin



- Every box on the above picture represents a spreadsheet or an application
- The connection between the boxes are also represented via lines in