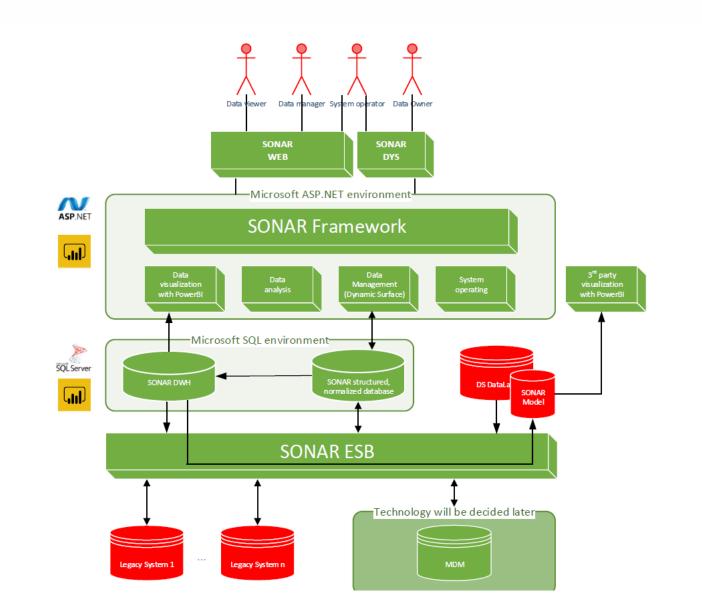

ous handover of the product failed.



## Change management

Business had lack of interest to change existing business processes and rather pushed complex ones to be digitalized



## Financial benefits

It was hard to prove financial benefits in digital projects such as SONAR, especially when the base for comparison was not reliable



Business and data definitions

Project suffered a lot to align on simple definitions and terms such as "what does domestic fuel sales mean?", or "what we consider as mobile or immobile inventory?"



systems' data correctness outside of C&O

SONAR was counting on e.g. on MILES to come and bring single version of truth in logistics data, but it was not the case at the end.



# Architecture



# **SONAR Phase I**



# SONAR Phase II/a



# SONAR Phase II/b



# Live demo



# MDM



### **SONAR MDM**

- Central MDM solution for master data management
- Support for Pull/Push mechanism, depending on the source system
- Subscription based data synchronization
- Two level material structure
  - Source system + SONAR internal usage)

#### **OUR GOALS ARE**

- Long term sustainability
- Automatic interfaces
- Single version of truth
- Easy transition for the requested changes





# Visuals



### **SONAR Visuals**

SONAR Visuals was the first component in SONAR Ecosystem.

The main functionalities are to **store** and **visualize** information.

- Data storage
  - Versioning/Technical validity handling.
  - Data structure harmonization
  - Single version of truth data
- Visualization
  - Dashboarding with analytical capabilities
- Data processing