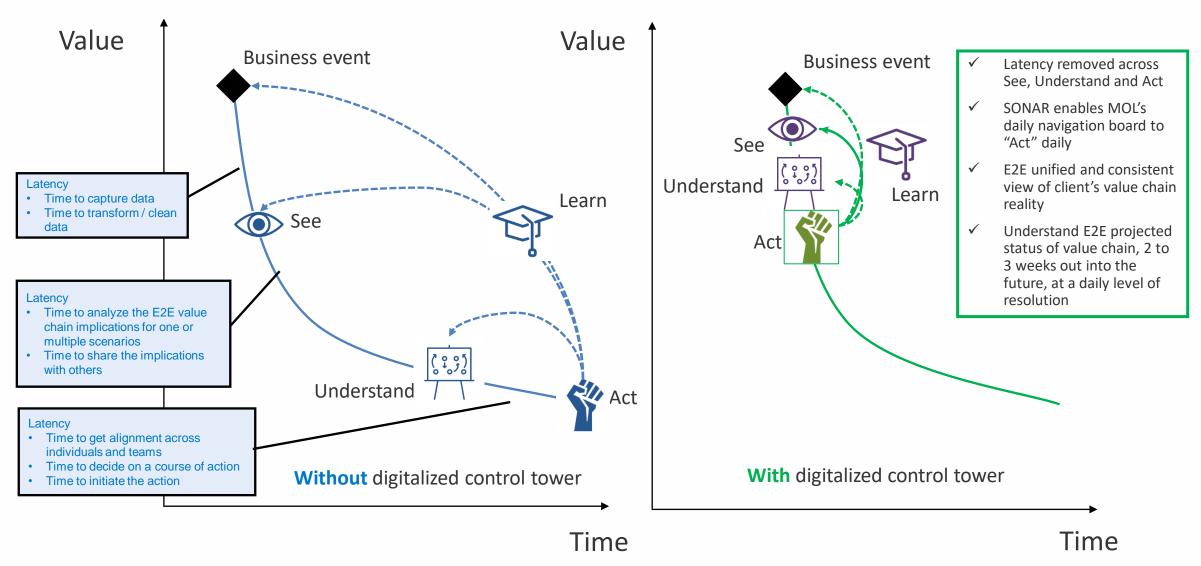

# **SONAR** benefits in daily margin management\*

<sup>\*</sup>Framework inspired by Gartner concepts to illustrate control tower value - the value lost or gained curve varies depending on the business event (demand changes, price MOLGROUP fluctuations, natural disaster, production problem, transportation delays, force majeure declaration, pandemic, etc.)