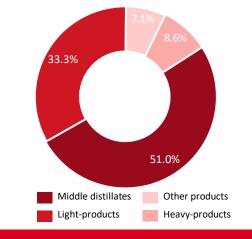

### GROUP REFINERY YIELD 2022 (%)

11 COUNTRIES

PRODUCTION UNITS

SALES OF 17.4 mtpa **REFINED PRODUCTS** 

AND 1.2 mtpa **PETROCHEMICALS** 

**EMPLOYEES** 

~9,300