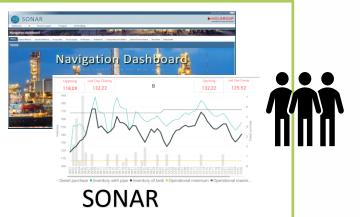

# MOL Group's journey in the last 8 years to handle the VUCA business environment

Organization redesign

Process redesign

Tool redesign

Steer the perfect path

Daily Navigation Board established as main operative decision making body. Other names: WAR ROOM/CONTROL TOWER

Daily Margin Management process introduced to manage plan deviations in agile way

SONAR project to support the process and organization