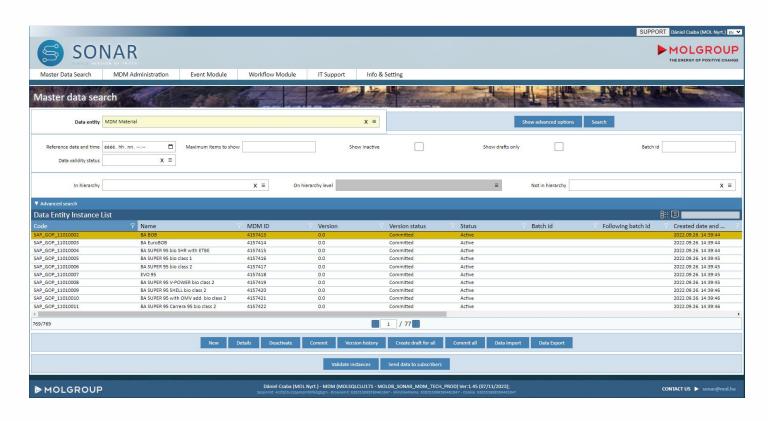

### **SONAR MDM**

- Central MDM solution for master data management
- Support for Pull/Push mechanism, depending on the source system
- Subscription based data synchronization
- Two level material structure
  - Source system + SONAR internal usage)

#### **OUR GOALS ARE**

- Long term sustainability
- Automatic interfaces
- Single version of truth
- Easy transition for the requested changes