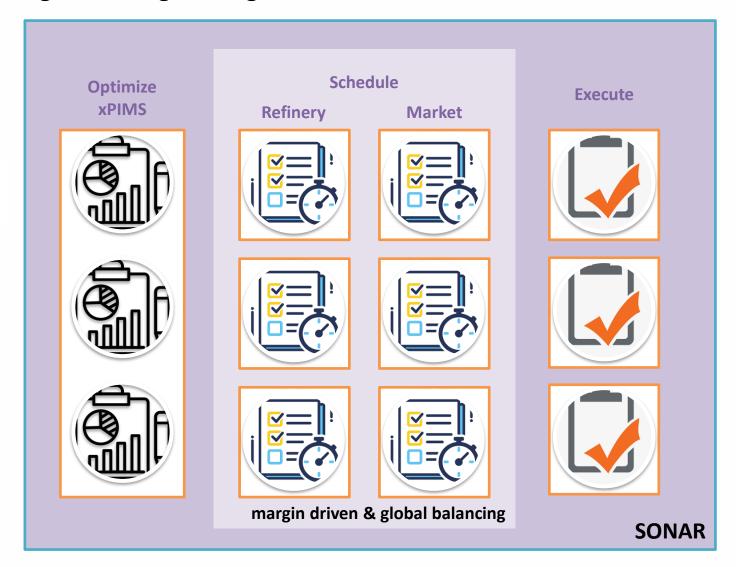

TS**





### INTEGRATED DOWNSTREAM MODEL IN CEE

#### **DOWNSTREAM IN NUMBERS**

## MARKET SHARE (%)

10-20%

20-40%

40+%

### GROUP REFINERY YIELD 2022 (%)



11 COUNTRIES

PRODUCTION UNITS





SALES OF 17.4 mtpa **REFINED PRODUCTS** 

AND 1.2 mtpa **PETROCHEMICALS** 

**EMPLOYEES** 

~9,300











# Background



# MOL Group's journey in the last 8 years to handle the VUCA business environment

Organization redesign

Process redesign

Tool redesign

Steer the perfect path



Daily Navigation Board established as main operative decision making body. Other names: WAR ROOM/CONTROL TOWER

Daily Margin Management process introduced to manage plan deviations in agile way

SONAR project to support the process and organization



# How MOL should manage the margin along the value chain?







MOL

Slovnaft













Excel "Control Tower"





300+ employees Analyzing data, creating value









# Excel ",control tower" to manage margin



- Every box on the above picture represents a spreadsheet or an application
- The connection between the boxes are also represented via lines in between.
- Between excels outer reference were used to combine them together
- Audit of business processes found that MOL were too dependent on this fragile jungle of Excel spreadsheets



# Benefits



# **SONAR** benefits in daily margin management\*



<sup>\*</sup>Framework inspired by Gartner concepts to illustrate control tower value - the value lost or gained curve varies depending on the business event (demand changes, price MOLGROUP fluctuations, natural disaster, production proble